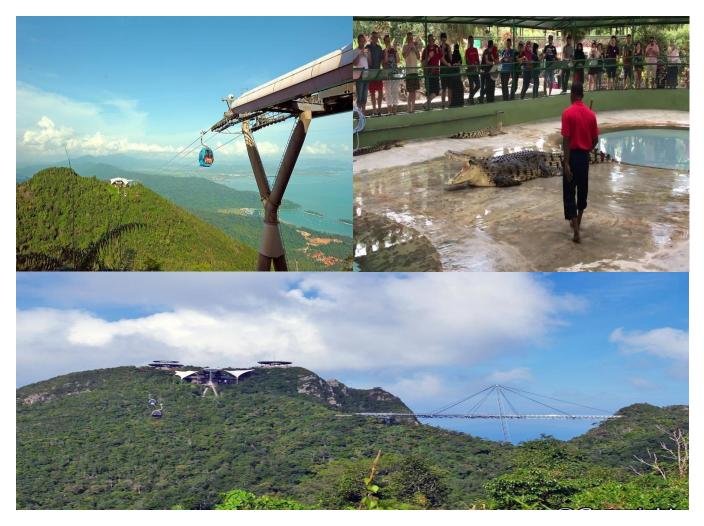

## Sky Cab & Crocs of Langkawi

Visit Langkawi Crocodile Farm, home to more than 2,000 crocodiles and alligators. Gain insight on crocodile farming and conservation.

Watch exciting feeding shows done by professional handlers. See these giant beasts lunge quickly and snap their jaws as they devour meat. Browse through croc souvenirs such as bags, shoes, and real crocodile teeth. Experience an exhilarating ride on the Langkawi SkyCab. It'll whisk you to an altitude of more than 2,000 feet. Land at the top of Mount Mat Cincang. gaze at the picturesque sight of Andaman sea and Thailand's southern coast

Tour Highlights : Langkawi Crocodile Farm, Langkawi SkyCab, Mount Mat Cincang

| Departure time:      | Daily 8.30 am                                                |             |             |
|----------------------|--------------------------------------------------------------|-------------|-------------|
| Duration:            | Approximate 04 hours                                         |             |             |
| Includes :           | Private Chauffer, Langkawi SkyCab,& Crocodile Adventure Land |             |             |
|                      |                                                              |             |             |
| Excludes:            | Personal Expenses                                            |             |             |
|                      |                                                              |             |             |
| Selling:             | 02 pax                                                       | 03 - 04 pax | 05 - 06 Pax |
| Adult                | 218                                                          | 208         | 198         |
| Child (11 yrs below) | 189                                                          | 179         | 169         |